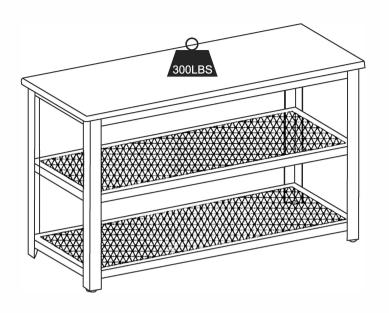

# 3-Tier Bench with Metal Storage Shelves

# **Quality and Safety Guidelines**

- -Please follow the static and dynamic weight capacity limits provided on this item. If you are unsure of the weight capacities for this product, email us at CustomerExperience@ theubiquegroup.comor call 866-552-2810.
- -Please use this item on a stable, level surface only. All bench/rack legs should contact the flooring surface when in use. Do not use this item if any instability is detected.
- -For maintenance instructions and replacement parts, please email us at CustomerExperience@theubiquegroup.com or call 866-552-2810.
- -This item is intended as a bench and shoe rack only, do not climb or stand on this item.
- -Intended for indoor use only.
- -For product longevity, product safety and product integrity, use this item only indoors and store indoors in a dry location. For additional storage instructions, please email us atCustomerExperience@theubiquegroup.com0r call 866-552-2810.
- -Please visitwww.theubiquegroup.comfor our product warranty details or email us at CustomerExperience@theubiquegroup.com0r call 866-552-2810.