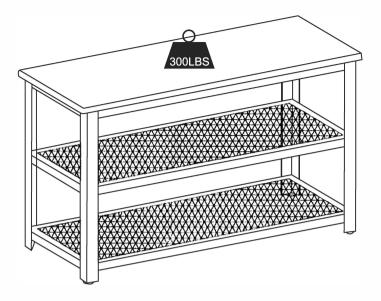

## 3-Tier Bench with Metal Storage Shelves

### **Quality and Safety Guidelines**

-Please follow the static and dynamic weight capacity limits provided on this item. If you are unsure of the weight capacities for this product, email us at CustomerExperience@ theubiquegroup.comor call 866-552-2810.

-Please use this item on a stable, level surface only. All bench/rack legs should contact the flooring surface when in use. Do not use this item if any instability is detected.

-For maintenance instructions and replacement parts, please email us at CustomerExperience@theubiquegroup.com or call 866-552-2810.

-This item is intended as a bench and shoe rack only, do not climb or stand on this item.

-Intended for indoor use only.

-For product longevity, product safety and product integrity, use this item only indoors and store indoors in a dry location. For additional storage instructions, please email us atCustomerExperience@theubiquegroup.com0r call 866-552-2810.