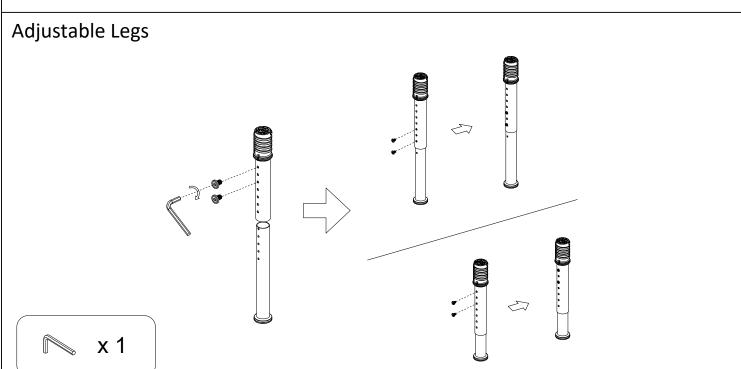

#### Before You Begin: Phillips screwdriver (not included) required for assembly

Please identify all component parts and hardware pieces required before you begin. Carefully remove all of the components from the packaging and set aside for assembly. Assemble on a soft surface to prevent scratching during assembly. Phillips screwdriver required for assembly (Not Included).