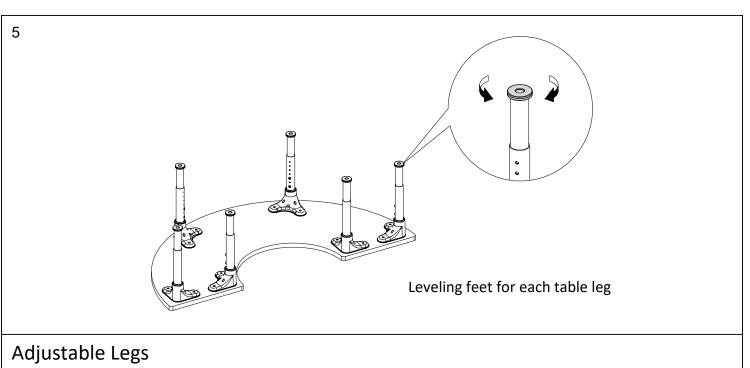

#### Before You Begin: Phillips screwdriver (not included) required for assembly

Please identify all component parts and hardware pieces required before you begin. Carefully remove all of the components from the packaging and set aside for assembly. Assemble on a soft surface to prevent scratching during assembly. Phillips screwdriver required for assembly (Not Included).