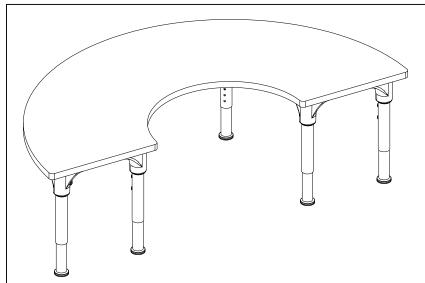

### Thank you for your purchase!

Bright Beginnings Wooden Adjustable Half Circle Table Commercial Grade - 59"W