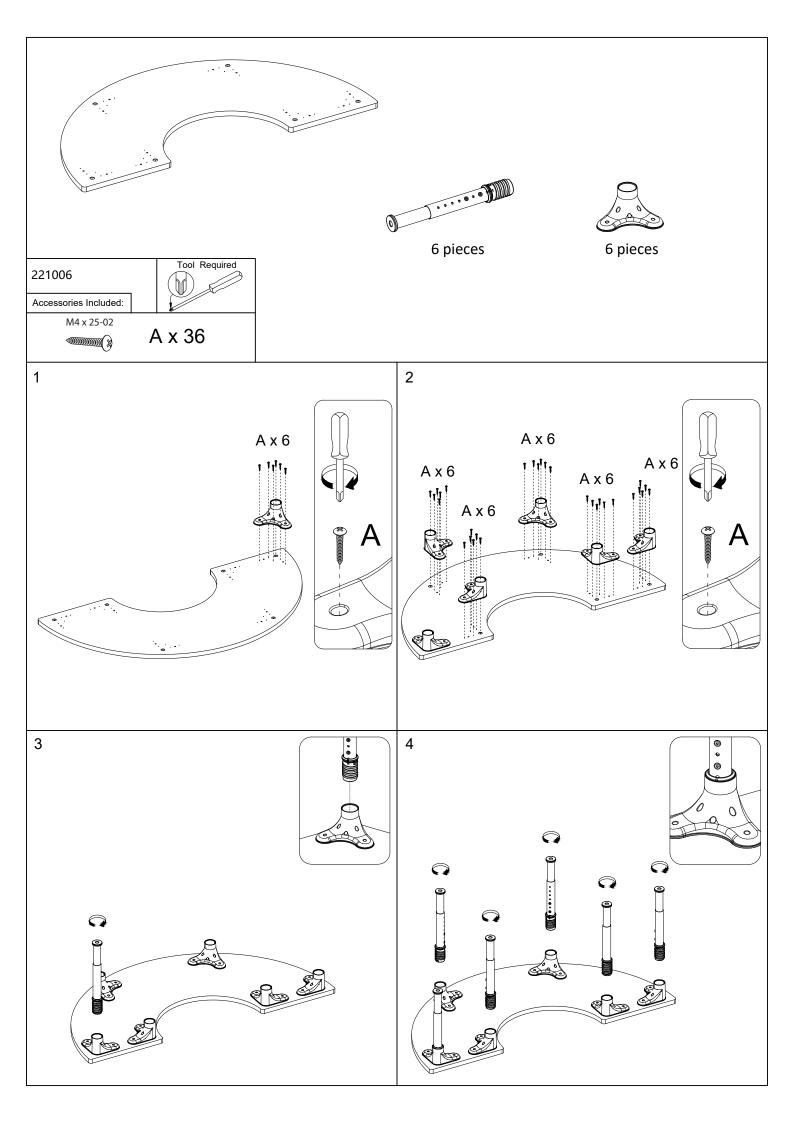

#### Before You Begin: Phillips screwdriver (not included) required for assembly

Please identify all component parts and hardware pieces required before you begin. Carefully remove all of the components from the packaging and set aside for assembly. Assemble on a soft surface to prevent scratching during assembly. Phillips screwdriver required for assembly (Not Included).